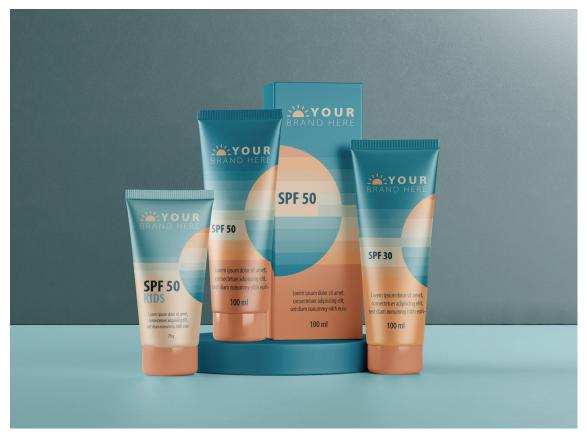

## **SUN** CARE

SPF 10-50+

KIDS

**AFTER SUN** 

**SELF-TANNER** 

TAN EXTENDER

Sun care products can be delivered in cream, lotion or oil.